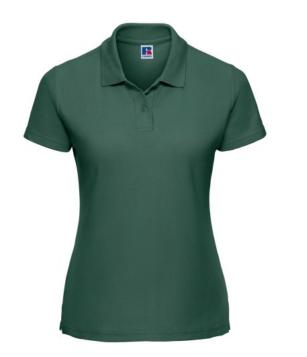

## RUSSELL FEMALE CLASSIC POLYCOTTON POLO

#### **Basic informations**

Size: 2XL Length: 48 Width: 38 Height: 26

Printing type: Vez Color: Dark green

Size: 2XL

# **Specification**

RUSSELL women's CLASSIC POLYCOTTON POLO made from a single double yarn from which it produces fine and strong pike material. Classic stitching on the side, collar and shoulder reinforcements, double stitch along the shoulders, bottom and around the armpits, additional stitching around the ruffles, two buttons colored T-shirt, spare button Half-green 2XL