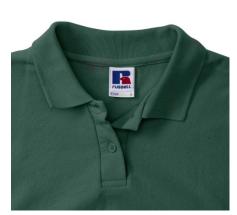

## RUSSELL FEMALE CLASSIC POLYCOTTON POLO

# **Specification**

RUSSELL women's CLASSIC POLYCOTTON POLO made from a single double yarn from which it produces fine and strong pike material. Classic stitching on the side, collar and shoulder reinforcements, double stitch along the shoulders, bottom and around the armpits, additional stitching around the ruffles, two buttons colored T-shirt, spare button Half-green 2XL